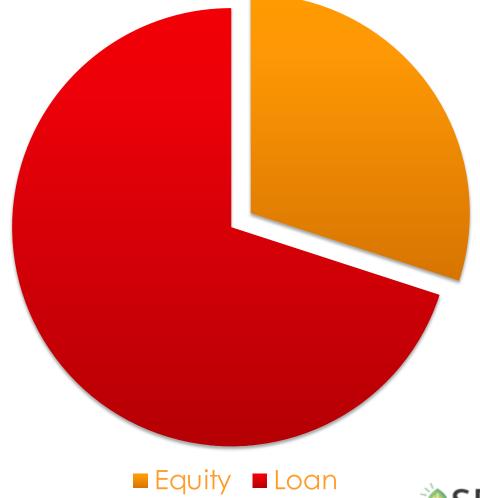

## **Funding composition of the Project**

Most common Project Funding Structure based on the project finance:

Equity: 30% - 40% Loan: 60% - 70%