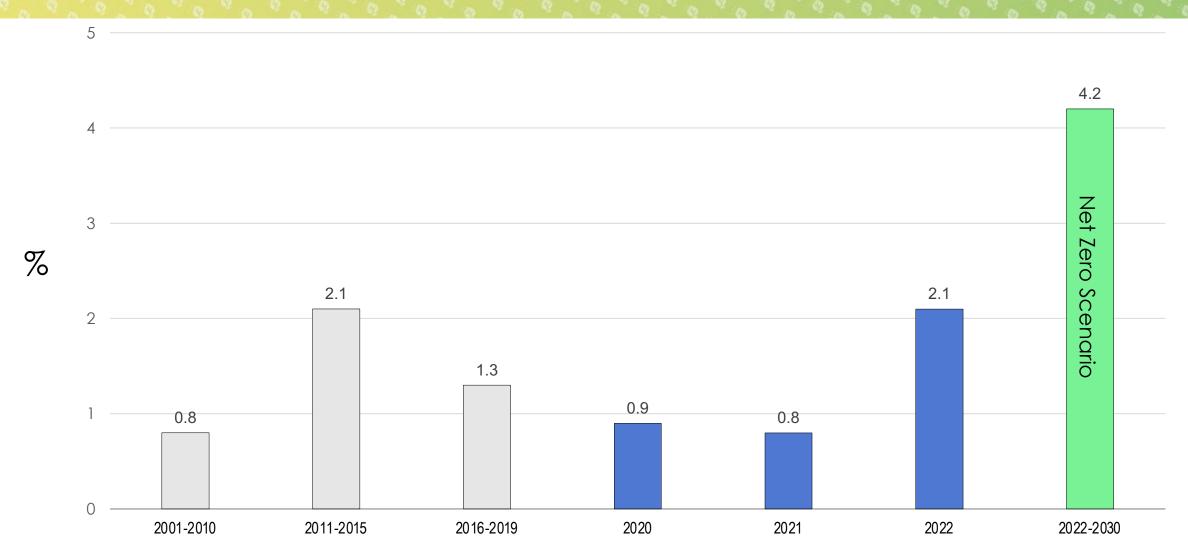

## Global increase in the energy intensity level of primary energy, annual change in carbon neutrality scenario, 2000-2030