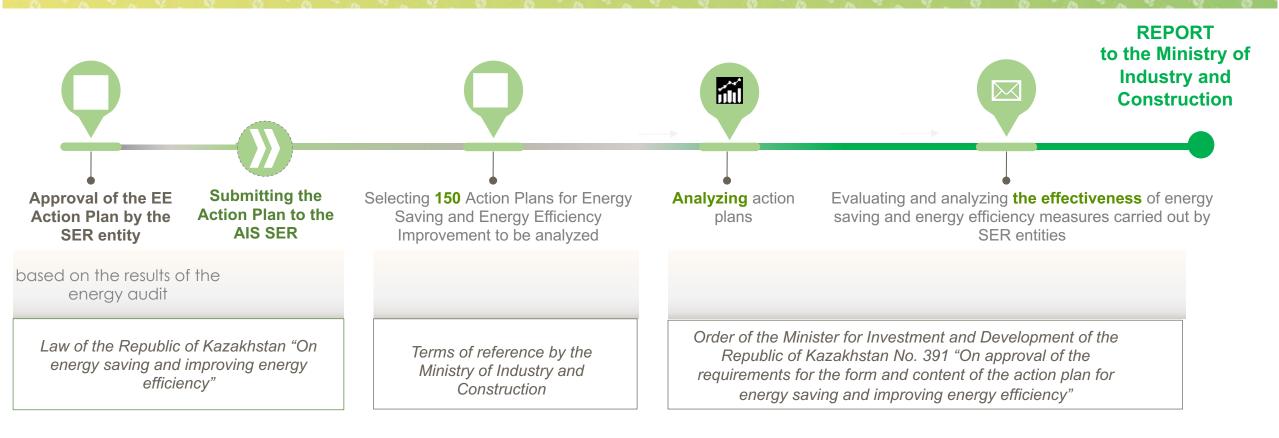

he Republic of Kazakhstan dated November 30, 2015 No. 1129 "On approval of the Rules for analyzing reports on energy saving and improving energy efficiency"



## **ANALYSIS OF ENERGY AUDIT REPORTS**





! THE QUALITY OF ENERGY AUDITS IS INCREASING!

+32% energy audit reports comply with the Rules

energy audit reports comply with the Rules 23%

141 energy audit reports comply with the (70,5%) Rules

#### NUMBER OF ENERGY AUDITORS

204

#### **LEGAL ENTITIES**

carrying out activities in the field of energy saving and energy efficiency improvement

424

#### **ENERGY AUDITORS**

certified by the Ministry of Industry and Infrastructural Development

at least

**ENERGY AUDITORS** 

in each energy audit company, according to the Law "On Energy Saving"



#### **ANALYSIS OF ACTION PLANS**





Order of the Minister for Investment and Development of the Republic of Kazakhstan dated March 31, 2015 No. 391 "On approval of the requirements for the form and content of the action plan for energy saving and improving energy efficiency"



#### HOUSING STOCK IN KAZAKHSTAN





**FAILING HOUSES 752** 



5,5%

**DILAPIDATED HOUSES** 3 024



31,1%

TO BE MAJORLY REPAIRED 17 044

**Building-level heat** meters installed 31 940

**Building-level water** meters installed 27 604

**Need for building-level** heat meters 8 487

Need for building-level water meters 10 219

**Share of buildings** equipped with buildinglevel meters

76%

**Target level** 



100%





#### ENERGY EFFICIENCY LABEL CURRENTLY IN USE



# Energy efficiency class of a building is based on the energy audit results Mo