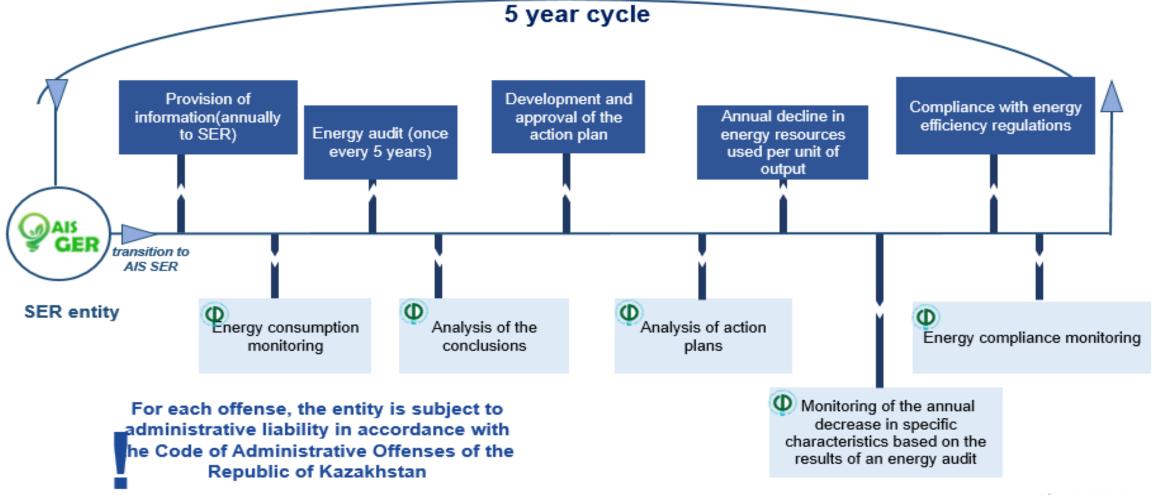

ector



#### **COMPLIANCE WITH ENERGY CONSUMPTION STANDARDS**

Public sector



MONITORING OF PUBLIC PROCUREMENTS FOR COMPLIANCE WITH ENERGY EFFICIENCY REQUIREMENTS



COMPREHENSIVE MONITORING OF THE PUBLIC SECTOR





#### AIS STATE ENERGY REGISTER





SER entities consume 41% of the country's level, or 53.3 million tons of reference fuel



Entities not included in SER - 66%



Population - 10%



Losses - 2%

The country's consumption in 2017 amounted to 236.4 million tons of reference fuel

In 2016, the Ministry of Investment and Development of the Republic of Kazakhstan began digitalization of energy efficiency indicators

DIGITALIZATION of the State Energy Register (SER) and reporting



40% SER entities provided data to AIS SER www.aisger.kz





#### AIS STATE ENERGY REGISTER







## AIS STATE ENERGY REGISTER

| Energy resource                                                                              | Measurement unit |
|----------------------------------------------------------------------------------------------|------------------|
| Coal                                                                                         | t                |
| Coal briquettes, balls                                                                       | t                |
| Lignite (brown coal)                                                                         | t                |
| Crude oil                                                                                    | t                |
| Gas condensate