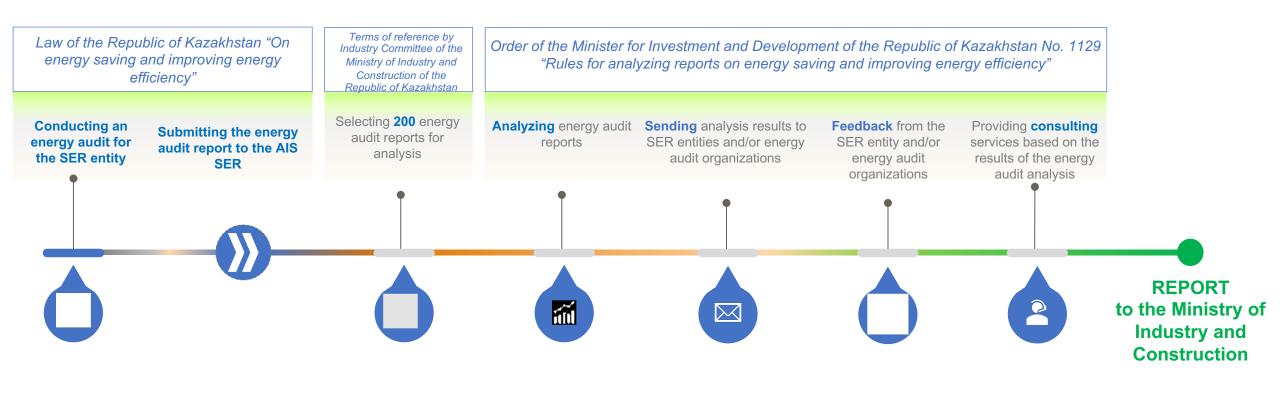

## QUALIFICATION REQUIREMENTS according to ST RK 3838-2023 Energy audit. Qualification requirements for an energy auditor



#### **QUALIFICATION REQUIREMENTS**



A degree in Engineering or related technical major



work experience (including 1 year in the field of energy efficiency)



**Certificate** of course completion



**Grade of Electric Safety Permit** 

#### Experience in conducting energy audits

either



**10 entities** with buildings, structures and constructions

or



**5 industrial entities** or those consuming more than 15,000 tons of reference fuel per year

or



- **5 entities** with buildings, structures, constructions and
- **3 industrial entities** or those consuming more than 15,000 tons of reference fuel per year



#### **ANALYSIS OF ENERGY AUDIT REPORTS**





Order of the Minister for Investment and Development of the Republic of Kazakhstan dated November 30, 2015 No. 1129 "On approval of the Rules for analyzing reports on energy saving and improving energy efficiency"



## **ANALYSIS OF ENERGY AUDIT REPORTS**





! THE QUALITY OF ENERGY AUDITS IS INCREASING!

+32% energy audit reports comply with the Rules

energy audit reports comply with the Rules 23%

141 energy audit reports comply with the (70,5%) Rules

#### NUMBER OF ENERGY AUDITORS

204

#### **LEGAL ENTITIES**

carrying out activities in the field of energy saving and energy efficiency improvement

424

#### **ENERGY AUDITORS**

certified by the Ministry of Industry and Infrastructural Development

at least

**ENERGY AUDITORS** 

in each energy audit company, according to the Law