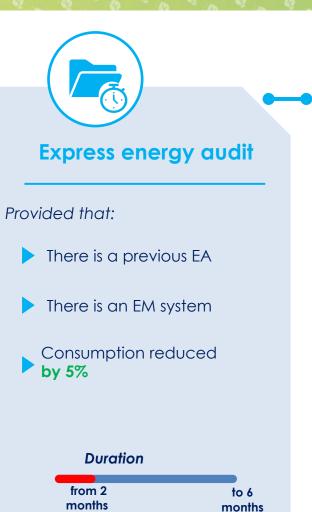

otal number of refrigerators with defined energy efficiency classes 2494

**♦**Meeting the established requirements

1093

(from A+ to A+++)

Not meeting the established requirements\*

1401 (A, B, C)

\* According to the order of the **Ministry of Industry and Infrastructure Development of the Republic of Kazakhstan** *dated November 11, 2022 No. 627*, household refrigeration appliances must have an energy efficiency class of **at least A+**.

#### **KEY ENERGY SAVING ACTORS**





Ministry of Industry and Construction of the Republic of Kazakhstan



**Training centers** 



Legal entities



**Energy auditors** 



Electric Power and Energy Saving Development Institute (EEDI)



Government agencies



#### **ENERGY AUDIT**





Ind. entrepreneur
- 3
Legal entities613
Quasi sector274









## QUALIFICATION REQUIREMENTS according to ST RK 3838-2023 Energy audit. Qualification requirements for an energy auditor



#### **QUALIFICATION REQUIREMENTS**



A degree in Engineering or related technical major



work experience (including 1 year in the field of energy efficiency)



**Certificate** of course completion



**Grade of Electric Safety Permit** 

#### Experience in conducting energy audits

either



**10 entities** with buildings, structures and constructions

or



**5 industrial entities** or those consuming more than 15,000 tons of reference fuel per year

or



- **5 entities** with buildings, structures, constructions and
- **3 industrial entities** or those consuming more than 15,000 tons of reference fuel per year



#### **ANALYSIS OF ENERGY AUDIT REPORTS*