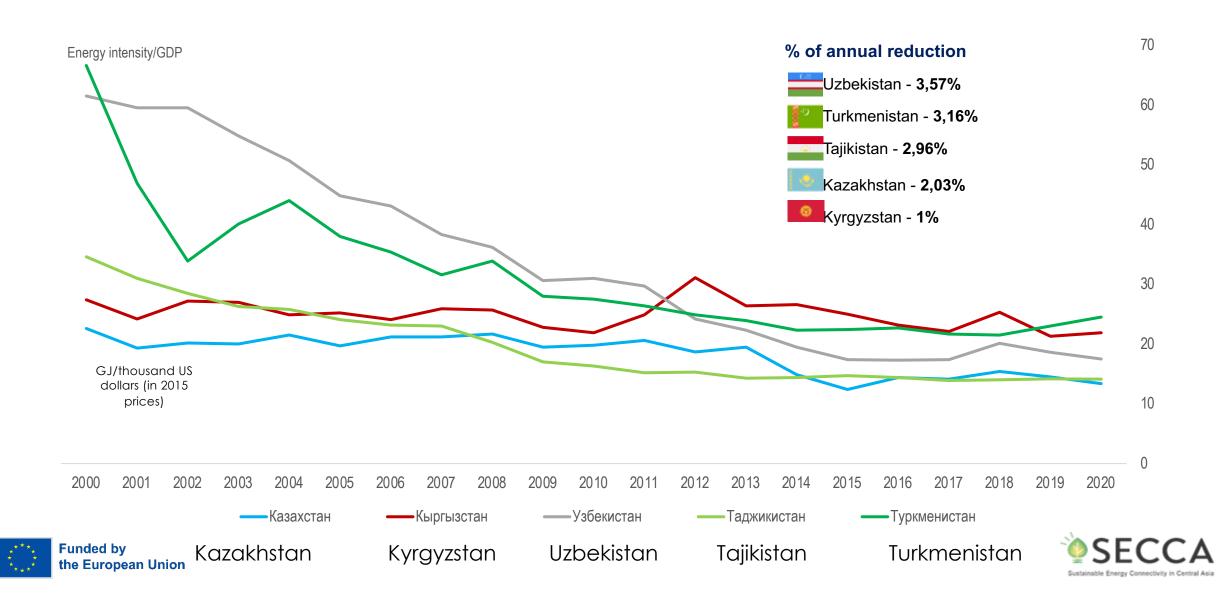

## The European Union – Turkmenistan Sustainable Energy Days

International Conference

Sustainable Energy in Turkmenistan: prospects and challenges

State Energy Institute of Turkmenistan, Mary, 14 December 2023

# Promotion of EE in Kazakhstan – evolution and lessons learned

Zhaksylyk Tokaev Energy expert, SECCA









## Global increase in the energy intensity level of primary energy, annual change in carbon neutrality scenario, 2000-2030







### **ENERGY INTENSITY OF GDP IN CENTRAL ASIA COUNTRIES**





#### **ENERGY SAVING POLICY**







#### OVERVIEW OF THE FUEL AND ENERGY BALANCE IN KAZAKHSTAN

| IV the teacher of the | W W      | A STATE OF THE STA | . 8 9             |
|----------------------------------------------------------------------------------------------------------------------------------------------------------------------------------------------------------------------------------------------------------------------------------------------------------------------------------------------------------------------------------------------------------------------------------------------------------------------------------------------------------------------------------------------------------------------------------------------------------------------------------------------