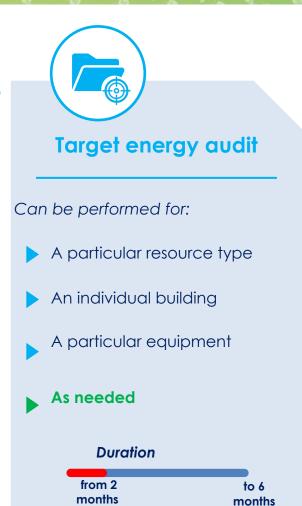

al number of refrigerators with defined energy efficiency classes 2494

**♦**Meeting the established requirements

1093

(from A+ to A+++)

Not meeting the established requirements\*

1401 (A, B, C)

\* According to the order of the **Ministry of Industry and Infrastructure Development of the Republic of Kazakhstan** *dated November 11, 2022 No. 627*, household refrigeration appliances must have an energy efficiency class of **at least A+**.

#### **KEY ENERGY SAVING ACTORS**





Ministry of Industry and Construction of the Republic of Kazakhstan



**Training centers** 



Legal entities



**Energy auditors** 



Electric Power and Energy Saving Development Institute (EEDI)



Government agencies



#### **ENERGY AUDIT**





Ind. entrepreneur
- 3
Legal entities613
Quasi sector274









## QUALIFICATION REQUIREMENTS according to ST RK 3838-2023 Energy audit. Qualification requirements for an energy auditor



#### **QUALIFICATION REQUIREMENTS**



A degree in Engineering or related technical major



work experience (including 1 year in the field of energy efficiency)



**Certificate** of course completion



**Grade of Electric Safety Permit** 

#### Experience in conducting energy audits

either



**10 entities** with buildings, structures and constructions

or



**5 industrial entities** or those consuming more than 15,000 tons of reference fuel per year

or



- **5 entities** with buildings, structures, constructions and
- **3 industrial entities** or those consuming more than 15,000 tons of reference fuel per year



#### **ANALYSIS OF ENERGY AUDIT REPORTS**