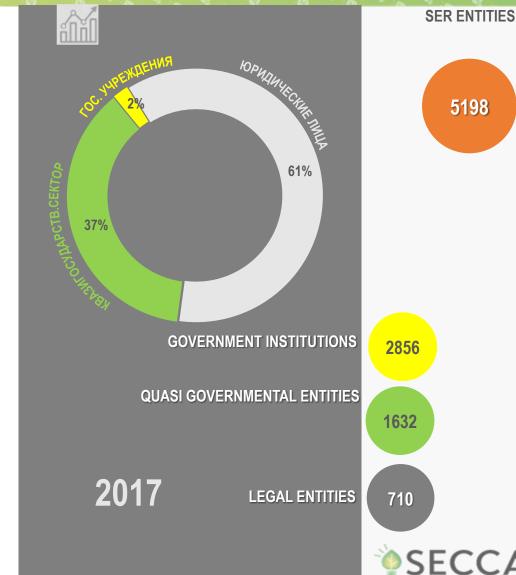

THERMAL MODERNIZATION

Residential sector



#### **COMPLIANCE WITH ENERGY CONSUMPTION STANDARDS**

Public sector



MONITORING OF PUBLIC PROCUREMENTS FOR COMPLIANCE WITH ENERGY EFFICIENCY REQUIREMENTS



COMPREHENSIVE MONITORING OF THE PUBLIC SECTOR





#### AIS STATE ENERGY REGISTER





SER entities consume 41% of the country's level, or 53.3 million tons of reference fuel



Entities not included in SER - 66%



Population - 10%



Losses - 2%

The country's consumption in 2017 amounted to 236.4 million tons of reference fuel

In 2016, the Ministry of Investment and Development of the Republic of Kazakhstan began digitalization of energy efficiency indicators

DIGITALIZATION of the State Energy Register (SER) and reporting



40% SER entities provided data to AIS SER www.aisger.kz





#### AIS STATE ENERGY REGISTER







## AIS STATE ENERGY REGISTER

| Energy resource                                                                              | Measurement unit |
|----------------------------------------------------------------------------------------------|------------------|
| Coal                                                                                         | t                |
| Coal briquettes, balls                                                                       | t                |
| Lignite (brown coal)                                                                         | t                |
| Crude oil                                                                                    | t                |
| Gas condensate