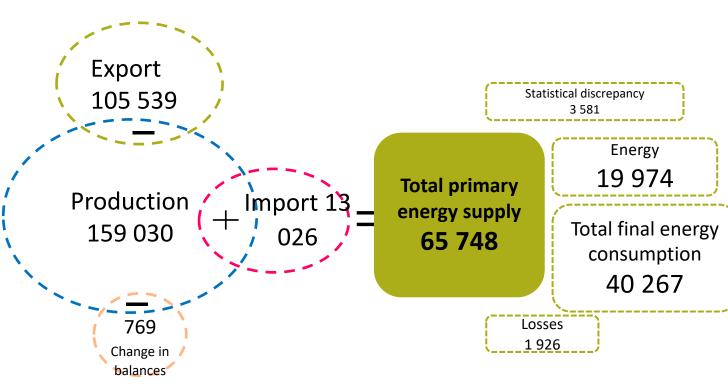

| , , 0             |

Calculation of total primary energy supply (TPES) and total final energy consumption (TFEC), 2020, thousand toe







#### TOTAL FINAL ENERGY CONSUMPTION IN KAZAKHSTAN



#### By sector in 2014



Industry

Transport

- Residential sector
- Commmercial and public services
- Agriculture/forestry
- Not included in other categories
- Non-energy use

#### By sector in 2020



Industry

- Transport
- Residential sector
- Commmercial and pub services
- Agriculture/forestry
- Not included in other categories
- Non-energy use





#### GOAL AND TASKS OF THE ENERGY SAVING CONCEPT OF KAZAKHSTAN

**GOAL** 

ENERGY
INTENSITY OF GDP
TO BE REDUCED
BY

10%

2021 **0,35** 

t.o.e./thousand US dollars 2029

0,315

t.o.e./thousand US dollars

## ENERGY CONSUMPTION PER FLOOR AREA TO BE REDUCED



by 10%

GJ/m2

of the 2021 level

## ENERGY CONSUMPTION PER CAPITA TO BE REDUCED BY



(GJ/m2)

by **5%** 

#### \ G

####