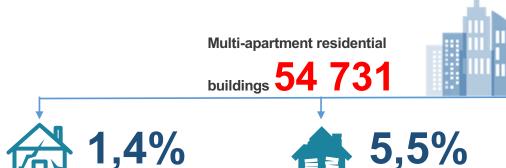

ply with the Rules

energy audit reports comply with the Rules 23%

141 energy audit reports comply with the (70,5%) Rules

#### NUMBER OF ENERGY AUDITORS

204

#### **LEGAL ENTITIES**

carrying out activities in the field of energy saving and energy efficiency improvement

424

#### **ENERGY AUDITORS**

certified by the Ministry of Industry and Infrastructural Development

at least

**ENERGY AUDITORS** 

in each energy audit company, according to the Law "On Energy Saving"



#### **ANALYSIS OF ACTION PLANS**





Order of the Minister for Investment and Development of the Republic of Kazakhstan dated March 31, 2015 No. 391 "On approval of the requirements for the form and content of the action plan for energy saving and improving energy efficiency"



#### HOUSING STOCK IN KAZAKHSTAN





**FAILING HOUSES 752** 



5,5%

**DILAPIDATED HOUSES** 3 024



31,1%

TO BE MAJORLY REPAIRED 17 044

**Building-level heat** meters installed 31 940

**Building-level water** meters installed 27 604

**Need for building-level** heat meters 8 487

Need for building-level water meters 10 219

**Share of buildings** equipped with buildinglevel meters

76%

**Target level** 



100%





#### ENERGY EFFICIENCY LABEL CURRENTLY IN USE



# Energy efficiency class of a building is based on the energy audit results Month and year when the energy audit report was received

**ENERGY EFFICIENCY LABEL** 



"Arrow" icon is to be opposite the corresponding letter designation of the energy efficiency class

June 2022

D E F

Actual specific consumption of thermal energy for heating and ventilation o