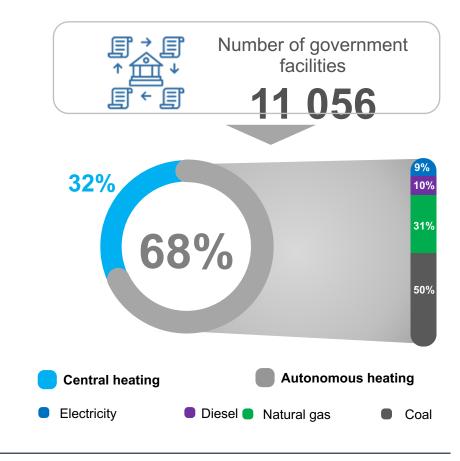

|
| Lubricants                                                             | I                |
| Charcoal, including agglomerated one                                   | t                |
| Ferroalloy gas                                                         | m3               |



## Monitoring compliance with target energy efficiency indicators for SER entities (TOP-109)

109
large SER entities



 Не предоставили информацию

Did not provide information

**218** key indicators



- Снижение до целевых индикаторов
- Превышение целевых индикаторов
- Отсутствуют данные

Reduced to target indicators Exceeded target indicators No data **700** medium-size SER entities

240 standards by type of product





#### **ENERGY CONSUMPTION STANDARDS and ENERGY EFFICIENCY CLASSES**





Exceeded standards

2 476





<sup>\*</sup> of which 66% are educational institutions





### MONITORING PUBLIC PROCUREMENT OF GOODS, WORKS AND SERVICES



On establishing requirements for energy efficiency of goods, works, services in public procurement and procurement of goods, works, services dated November 11, 2022 No. 627



#### **LEGAL FRAMEWORK**

On approval of the Rules for monitoring public procurement and procurement of goods, works, services in the field of energy saving and improving energy efficiency dated December 1, 2022 No. 673



On establishing requirements for energy efficiency of goods, works, services in public procurement and procurement of goods, works, services dated November 8, 2022 No. 619



A total number of refrigerators with defined energy efficiency c