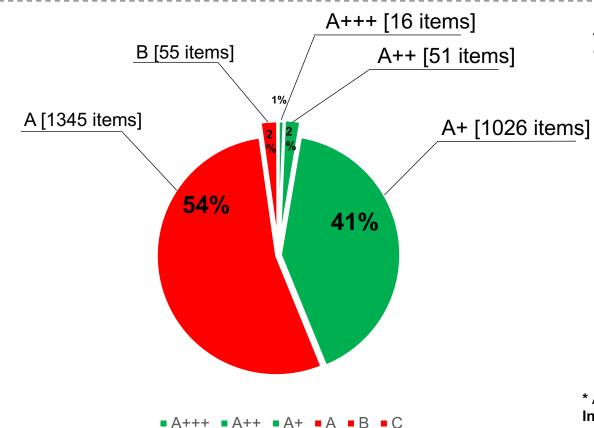

# **ENERGY CONSUMPTION STANDARDS and ENERGY EFFICIENCY CLASSES**





Exceeded standards

2 476





<sup>\*</sup> of which 66% are educational institutions





### MONITORING PUBLIC PROCUREMENT OF GOODS, WORKS AND SERVICES



On establishing requirements for energy efficiency of goods, works, services in public procurement and procurement of goods, works, services dated November 11, 2022 No. 627



#### **LEGAL FRAMEWORK**

On approval of the Rules for monitoring public procurement and procurement of goods, works, services in the field of energy saving and improving energy efficiency dated December 1, 2022 No. 673



On establishing requirements for energy efficiency of goods, works, services in public procurement and procurement of goods, works, services dated November 8, 2022 No. 619



A total number of refrigerators with defined energy efficiency classes 2494

**♦**Meeting the established requirements

1093

(from A+ to A+++)

Not meeting the established requirements\*

1401 (A, B, C)

\* According to the order of the **Ministry of Industry and Infrastructure Development of the Republic of Kazakhstan** *dated November 11, 2022 No. 627*, household refrigeration appliances must have an energy efficiency class of **at least A+**.

#### **KEY ENERGY SAVING ACTORS**





Ministry of Industry and Construction of the Republic of Kazakhstan



**Training centers** 



Legal entities



**Energy auditors** 



Electric Power and Energy Saving Development Institute (EEDI)



Government agencies



#### **ENERGY AUDIT**





Ind. entrepreneur
- 3
Legal entities613
Quasi sector27