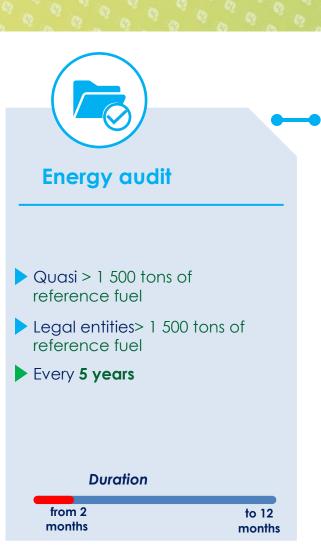

total number of refrigerators with defined energy efficiency classes 2494

**♦**Meeting the established requirements

1093

(from A+ to A+++)

Not meeting the established requirements\*

1401 (A, B, C)

\* According to the order of the **Ministry of Industry and Infrastructure Development of the Republic of Kazakhstan** *dated November 11, 2022 No. 627*, household refrigeration appliances must have an energy efficiency class of **at least A+**.

#### **KEY ENERGY SAVING ACTORS**





Ministry of Industry and Construction of the Republic of Kazakhstan



**Training centers** 



Legal entities



**Energy auditors** 



Electric Power and Energy Saving Development Institute (EEDI)



Government agencies



#### **ENERGY AUDIT**





Ind. entrepreneur
- 3
Legal entities613
Quasi sector274









## QUALIFICATION REQUIREMENTS according to ST RK 3838-2023 Energy audit. Qualification requirements for an energy auditor



#### **QUALIFICATION REQUIREMENTS**



A degree in Engineering or related technical major



work experience (including 1 year in the field of energy efficiency)



**Certificate** of course completion



**Grade of Electric Safety Permit** 

#### Experience in conducting energy audits

either



**10 entities** with buildings, structures and constructions

or



**5 industrial entities** or those consuming more than 15,000 tons of reference fuel per year

or



- **5 entities** with buildings, structures, constructions and
- **3 industrial entities** or those consuming more than 15,000 tons of reference fuel per year



#### **ANALYSIS OF ENERGY AUDIT REPORT