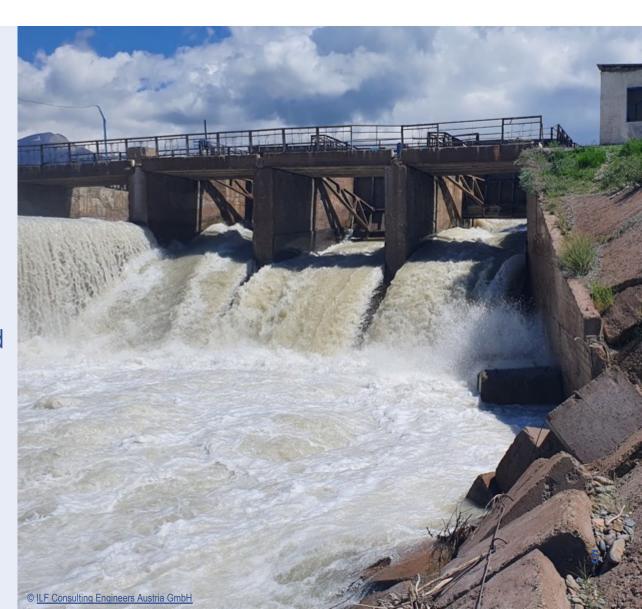

#### Site Parameters:

- » Existing Diversion weir with around 7 m head and three pressure segments
- » Emergency spillway for water diversion during construction in place
- » Elevation at 2,400 m