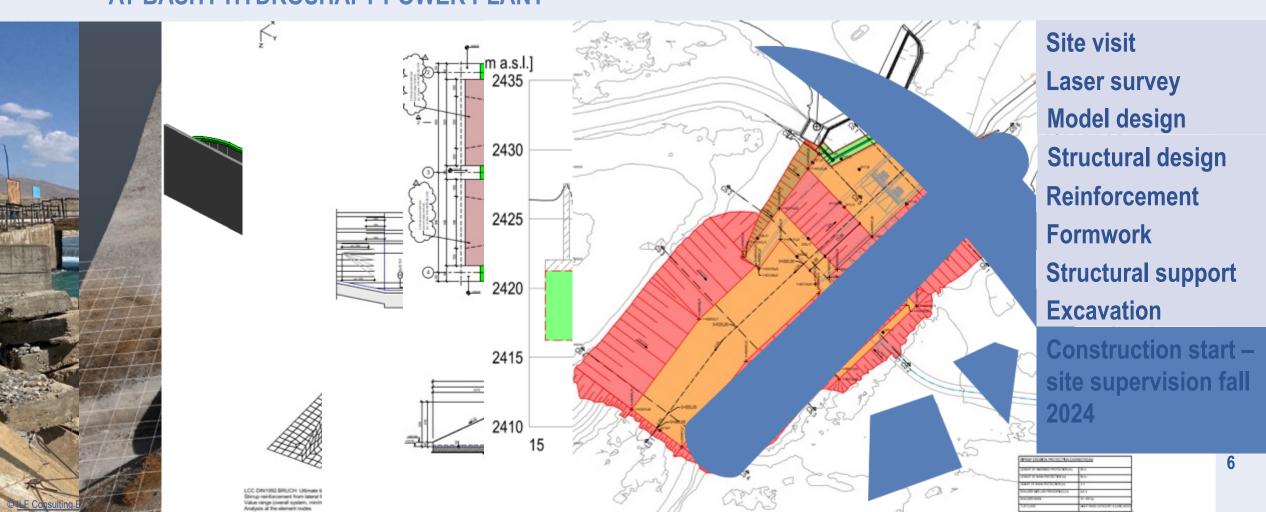

### AT-BASHY HYDROSHAFT POWER PLANT

#### Site Parameters:

- » Existing Diversion weir with around 7 m head and three pressure segments
- » Emergency spillway for water diversion during construction in place
- » Elevation at 2,400 m

### Project Background

- » Ideal local conditions for showcasing modular design
- » Existing weir offers space for hydropower modules
- » Renovation needs enhances project benefits
- » Fish migration facilities amplify positive impact
- » Obstacle removal expected to benefit fish fauna