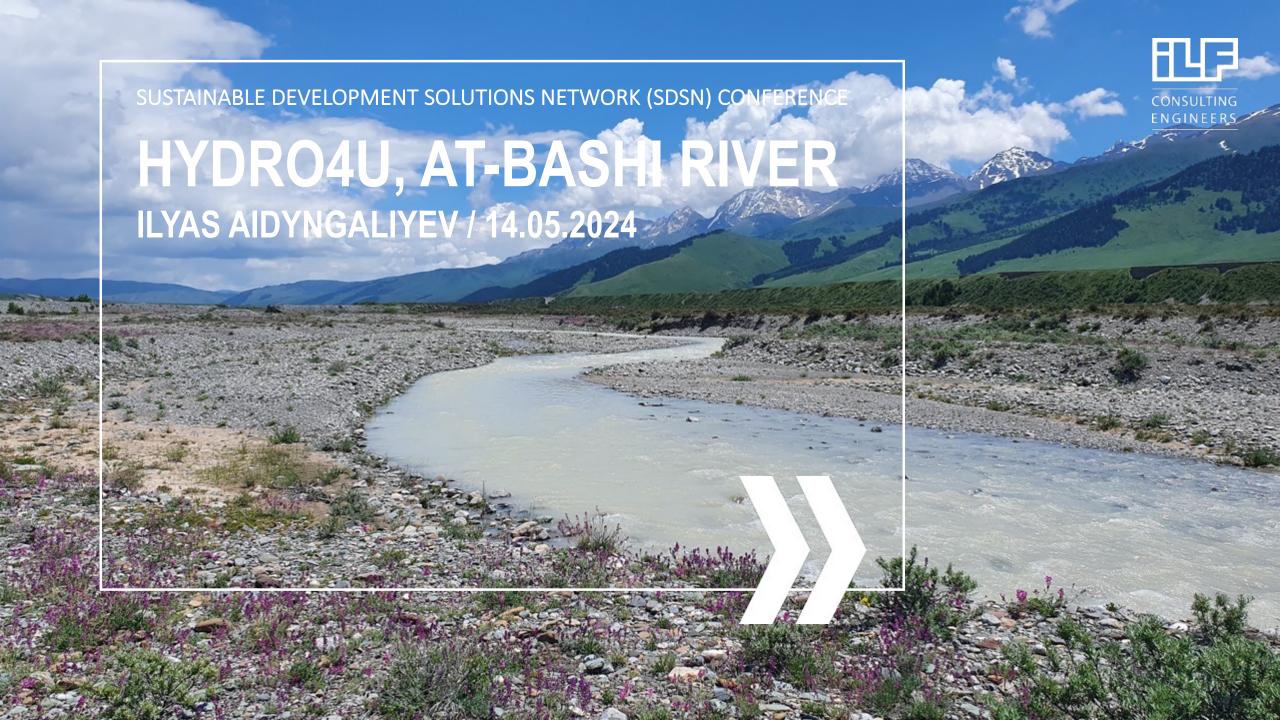

### AT-BASHY HYDROSHAFT POWER PLANT

#### AT-BASHY HYDROSHAFT POWER PLANT

Country: Kyrgyz Republic

Region: At-Bashy District

River: At-Bashy

#### Site Parameters:

- » Existing Diversion weir with around 7 m head and three pressure segments
- » Emergency spillway for water diversion during construction in place
- » Elevation at 2,400 m