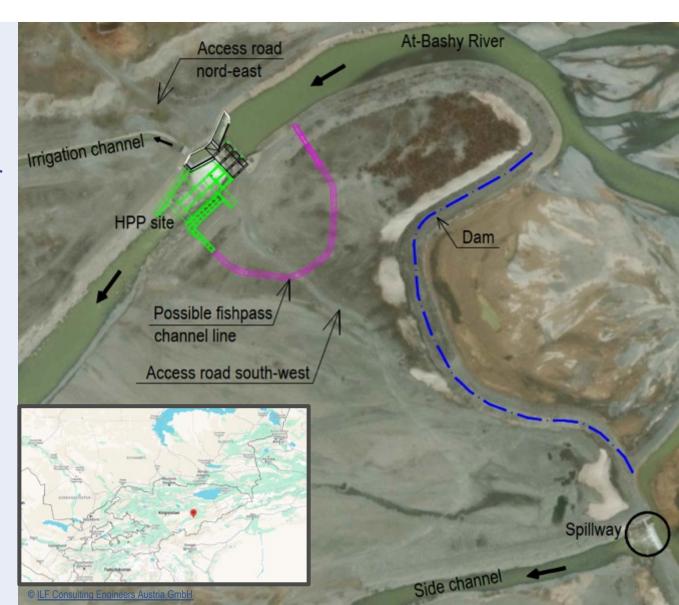

### Project Background

- » Ideal local conditions for showcasing modular design
- » Existing weir offers space for hydropower modules
- » Renovation needs enhances project benefits
- » Fish migration facilities amplify positive impact
- » Obstacle removal expected to benefit fish fauna

#### AT-BASHY HYDROSHAFT POWER PLANT

Country: Kyrgyz Republic

Region: At-Bashy District

River: At-Bashy

#### Site Parameters:

- » Existing Diversion weir with around 7 m head and three pressure segments
- » Emergency spillway for water diversion during construction in place
- » Elevation at 2,400 m