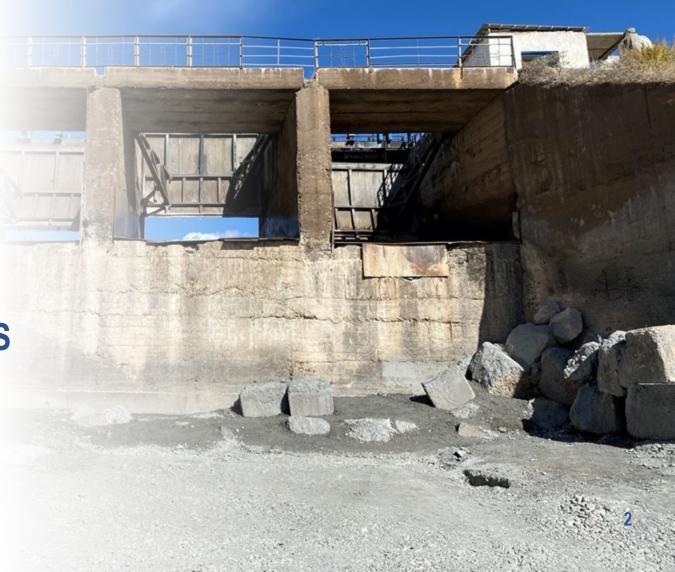

#### Site Parameters:

- » Existing Diversion weir with around 7 m head and three pressure segments
- » Emergency spillway for water diversion during construction in place
- » Elevation at 2,400 m