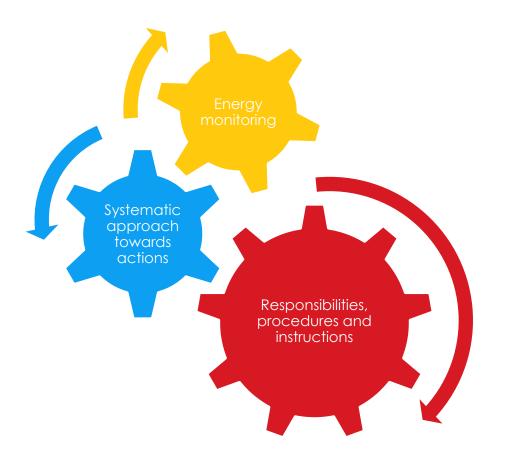

## What can help?

Energy monitoring is crucial as **you can influence only what you measure** 

But it is not enough...

## What can help in this case?

- Rational use of energy targets
- Efficient and effective actions 2.
- 3. Use of available resources

#### Introduction and implementation of **Energy Management System**

Energy Management System will address challenges like:

- How many public buildings there are? 1.
- What is their heat consumption? Do we use it rationally? 2.
- What is their electricity consumption? 3.
- How much do we pay for energy in public buildings? 4.
- What is the air quality in these buildings? 5.
- 6. Which buildings should be renovated?
- 7. How to ensure that these buildings are maintained as well as possible?