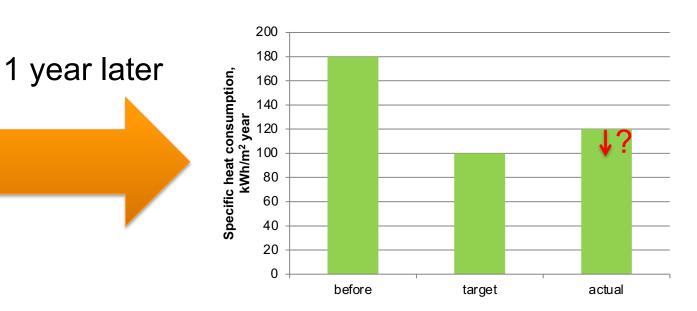

# What was and still is the Starting point (motivation) towards energy management in different municipalities?

One of the reasons: Failure to reach targeted heat consumption

Grant for renovation of a public building - target values are set (kWh/m<sup>2</sup> year)

# What often happens at the building level...

- Kindergarten built in 1970-ies
- Renovated in 2015
- 120 children
- 1566 m<sup>2</sup>
- Heat consumption before renovation – 206 kWh/m<sup>2</sup> year
- Heat consumption after renovation (from energy audit) – 99 kWh/m<sup>2</sup> year
- Real consumption 4 years after renovation – 180 kWh/m<sup>2</sup> year
- Building is overheated and ventilation is ensured through open windows
- Automatisation of the heating system
  was not connected
- Annually lost around 5000 EUR