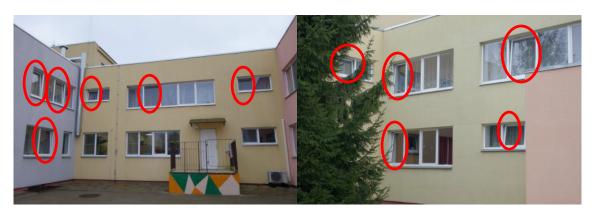

What was and still is the Starting point (motivation) towards energy management in different municipalities?

One of the reasons: Failure to reach targeted heat consumption



Grant for renovation of a public building - target values are set (kWh/m<sup>2</sup> year)







# What often happens at the building level...

- Kindergarten built in 1970-ies
- Renovated in 2015
- 120 children
- 1566 m<sup>2</sup>
- Heat consumption before renovation – 206 kWh/m<sup>2</sup> year
- Heat consumption after renovation (from energy audit) – 99 kWh/m<sup>2</sup> year
- Real consumption 4 years after renovation – 180 kWh/m<sup>2</sup> year
- Building is overheated and ventilation is ensured through open windows
- Automatisation of the heating system
  was not connected
- Annually lost around 5000 EUR









## What can help?



Energy monitoring is crucial as **you can influence only what you measure** 

But it is not enough...





## What can help in this case?



- Rational use of energy targets
- Efficient and effective actions 2.
- 3. Use of available resources



#### the European Union

#### Introduction and implementation of **Energy Management System**

Energy Management System will address challenges like:

- How many public buildings there are? 1.
- What is their heat consumption? Do we use it rationally? 2.
- What is their electricity consumption? 3.
- How much do we pay for energy in public buildings? 4.
- What is the air quality in these buildings? 5.
- 6. Which buildings should be renovated?
- 7. How to ensure that these buildings are maintained as well as possible?



##