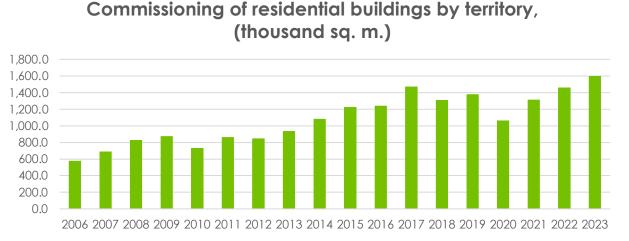

## Increase in commissioning of buildings in Kyrgyzstan

 Kyrgyz Republic
 Commissioning of residential buildings by territory (thousand sq. m.)

#### Average annual growth percentage (%)

## The average annual growth rate for the entire republic is **7.06%**.

#### **Objects under construction**

Construction and building statistics in Kyrgyzstan show active new construction, but many residential buildings are in urgent need of repair due to their age. Public buildings also require extensive renovation, while the commercial sector is rapidly developing with the introduction of energy-efficient technologies. This highlights the need to modernize the country's infrastructure.