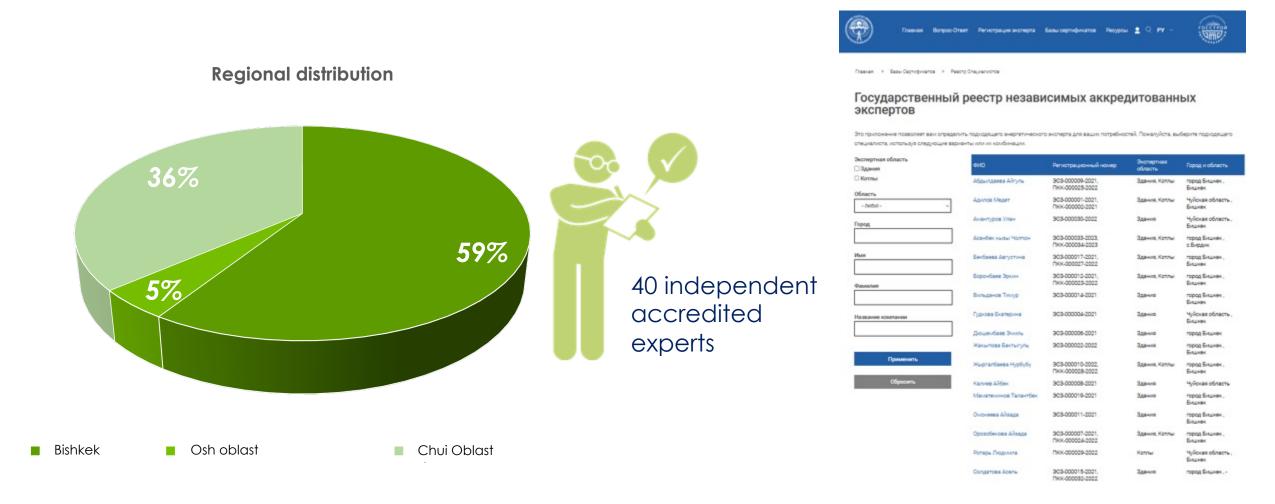

|
| Proposal of measures to improve efficiency   | Development of recommendations for<br>improving efficiency                                                      |
| Registration of the certificate              | Registration of the certificate in the registry                                                                 |
| Submitting a report                          | Submission of the report in three copies (to<br>the State Construction Committee, the<br>Applicant, the expert) |
| Energy Efficiency Label                      | Placement of energy labeling on a building                                                                      |

#### Форма энергетического сертификата здания







## **Registry of independent accredited experts**







#### **State Register of Energy Certificates**





#### $\blacksquare A \blacksquare B \blacksquare C \blacksquare D \blacksquare E$





#### **Recommendations**

Update the existing legislative framework regarding energy efficiency in buildings, taking into account the emergence of new technologies

Development and implementation of action plans for energy audits of public buildings and implementation measures determined based on the results of the inspections Establish a pricing policy for issuing energy certificates for buildings (based on the purpose and area of the building)

To encourage and stimulate renovation in public and private buildings, ensure the development of a regulatory act to implement mechanisms for the practical use of benefits in the Tax Code of the Kyrgyz Re