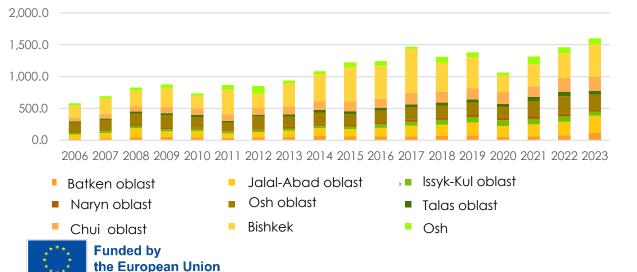

## Increase in commissioning of buildings in Kyrgyzstan

 Kyrgyz Republic
 Commissioning of residential buildings by territory (thousand sq. m.)

#### Average annual growth percentage (%)

## The average annual growth rate for the entire republic is **7.06%**.

#### **Objects under construction**

Construction and building statistics in Kyrgyzstan show active new construction, but many residential buildings are in urgent need of repair due to their age. Public buildings also require extensive renovation, while the commercial sector is rapidly developing with the introduction of energy-efficient technologies. This highlights the need to modernize the country's infrastructure.