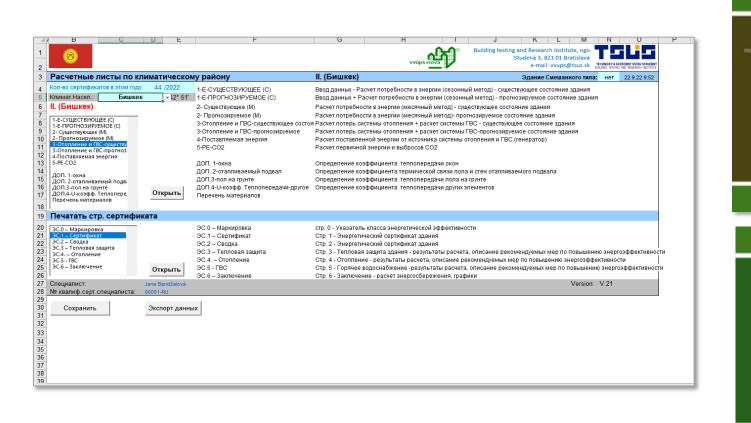

## The process of energy certification of buildings

| Steps                                        | Implementation                                                                                                  |
|----------------------------------------------|-----------------------------------------------------------------------------------------------------------------|
| Applicant (owner of the building)            | Preparation of documents and applications for certification                                                     |
| Obtaining design and technical documentation | Obtaining the necessary documents for analysis                                                                  |
| Visual inspection                            | Inspection of the building and its technical systems                                                            |
| Familiarization with technical documents     | Analysis of the submitted documents                                                                             |
| Energy efficiency calculations               | Conducting calculations on the efficiency of the building                                                       |
| Proposal of measures to improve efficiency   | Development of recommendations for<br>improving efficiency                                                      |
| Registration of the certificate              | Registration of the certificate in the registry                                                                 |
| Submitting a report                          | Submission of the report in three copies (to<br>the State Construction Committee, the<br>Applicant, the expert) |
| Energy Efficiency Label                      | Placement of energy labeling on a building                                                                      |