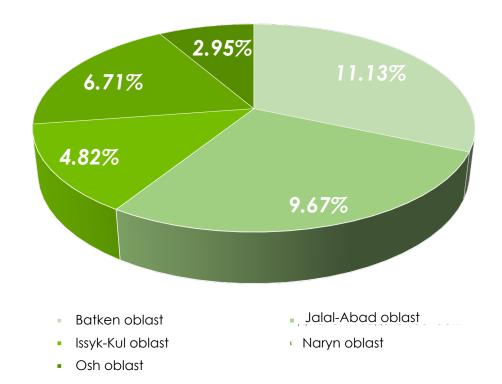

#### Average annual growth percentage (%)

## The average annual growth rate for the entire republic is **7.06%**.