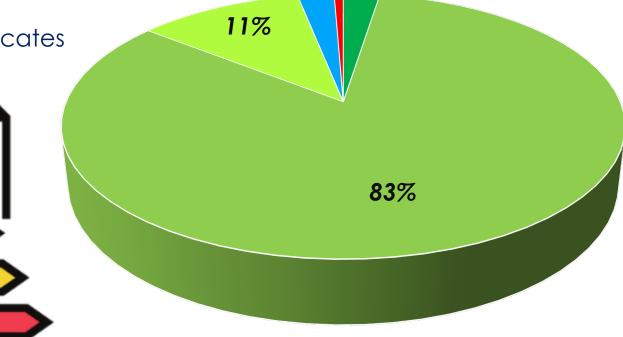

measures to improve efficiency   | Development of recommendations for<br>improving efficiency                                                      |
| Registration of the certificate              | Registration of the certificate in the registry                                                                 |
| Submitting a report                          | Submission of the report in three copies (to<br>the State Construction Committee, the<br>Applicant, the expert) |
| Energy Efficiency Label                      | Placement of energy labeling on a building                                                                      |

#### Форма энергетического сертификата здания







## **Registry of independent accredited experts**







#### **State Register of Energy Certificates**





#### $\blacksquare A \blacksquare B \blacksquare C \blacksquare D \blacksquare E$





#### **Recommendations**

Update the existing legislative framework regarding energy efficiency in buildings, taking into account the emergence of new technologies

Development and implementation of action plans for energy audits of public buildings and implementation measures determined based on the results of the inspections Establish a pricing policy for issuing energy certificates for buildings (based on the purpose and area of the building)

To encourage and stimulate renovation in public and private buildings, ensure the development of a regulatory act to implement mechanisms for the practical use of benefits in the Tax Code of the Kyrgyz Republic, Article 409, paragraph 2, subparagraph 3





##