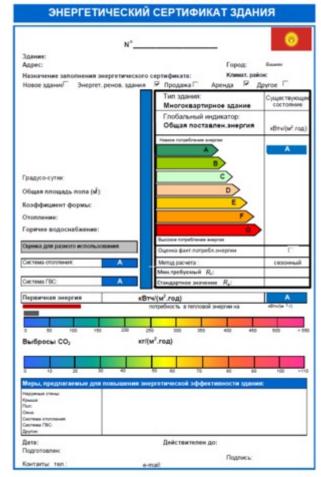

#### Форма энергетического сертификата здания

#### $\blacksquare A \blacksquare B \blacksquare C \blacksquare D \blacksquare E$