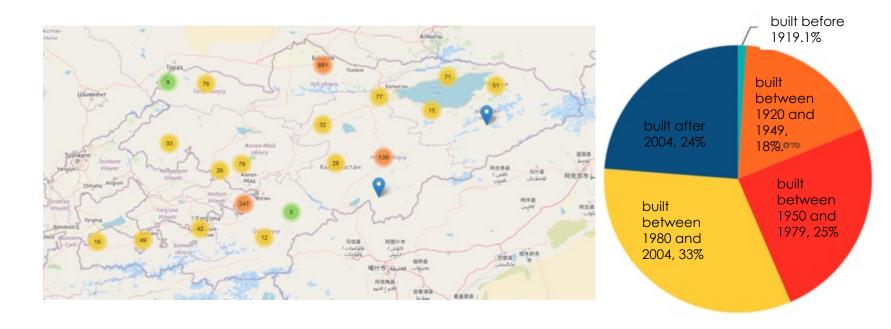

RESIDENTIAL BUILDINGS

The total housing stock of Kyrgyzstan is 87.9 million m2, of which 97.5% is privately owned, more than 55% of which are 30 to 60 years old. 55% of which are between 30 and 60 years old: urgent repairs are required

#### PUBLIC BUILDINGS

9780 buildings or about 1.6 million m2. The average age of buildings is more than 60 years and less than 1.0% have been renovated. About 75% require large-scale energy renovation and the rest are to be replaced